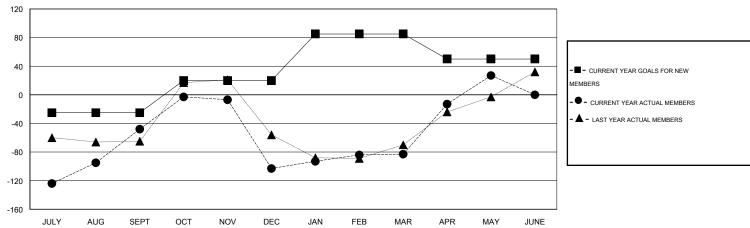

#### GOALS AND ACTUAL MEMBERS CUMULATIVE

| DROPPED CLUBS: 4 |     | 70 CLUBS OF 92 ADDED 1 OR MORE<br>NEW MEMBERS | GENDER DISTRIBUTION  MALE 1,804 (79.19%) |              |     |
|------------------|-----|-----------------------------------------------|------------------------------------------|--------------|-----|
| DROPPED MEMBERS  |     |                                               | FEMALE                                   | 474 (20.81%) |     |
| DECEASED         | 6   | CLICK HERE FOR HEALTH                         |                                          |              | 756 |
| CLUB CANCELLED   | 35  | ASSESSMENT DATA                               | FAMILY UNIT MEMBERS                      |              |     |
| OTHER            | 283 |                                               | HEAD OF HOUSEHOLD                        |              | 357 |
| TOTAL            | 324 |                                               | NON-HEAD OF HOUSEHOLD                    |              |     |