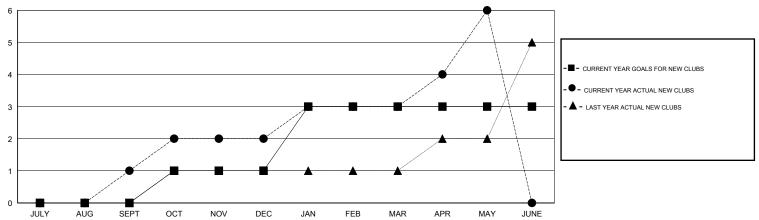

| NEW CLUB<br>GOAL | NEW CLUBS        | DROPPED<br>CLUBS | NET<br>GAIN/LOSS | QUARTER                                | NEW MEMBER<br>GOAL | CHARTER AND<br>NEW MEMBERS<br>ADDED | DROPPED<br>MEMBERS | NET<br>GAIN/LOSS |  |
| JULY/AUG/SEPT                          | 0                | 1                | 1 2              | 0                | JULY/AUG/SEPT                          | -25<br>45          | 137<br>56                           | 185<br>111         | -48<br>-55       |  |
| OCT/NOV/DEC  JAN/FEB/MAR  APR/MAY/JUNE | 2                | 1 3              | 1 0              | -1<br>0<br>3     | OCT/NOV/DEC  JAN/FEB/MAR  APR/MAY/JUNE | 65<br>-35          | 38<br>120                           | 18<br>10           | -55<br>20<br>110 |  |

#### GOALS AND ACTUAL NEW CLUBS CUMULATIVE



#### GOALS AND ACTUAL MEMBERS CUMULATIVE



| DROPPED CLUBS: 4 |     | 70 CLUBS OF 92 ADDED 1 OR MORE<br>NEW MEMBERS | GENDER DISTRIBUTION  MALE 1,804 (79.19%) |              |     |
|------------------|-----|-----------------------------------------------|------------------------------------------|--------------|-----|
| DROPPED MEMBERS  |     |                                               | FEMALE                                   | 474 (20.81%) |     |
| DECEASED         | 6   | CLICK HERE FOR HEALTH                         |                                          |              | 756 |
| CLUB CANCELLED   | 35  | ASSESSMENT DATA                               | FAMILY UNIT MEMBERS                      |              |     |
| OTHER            | 283 |